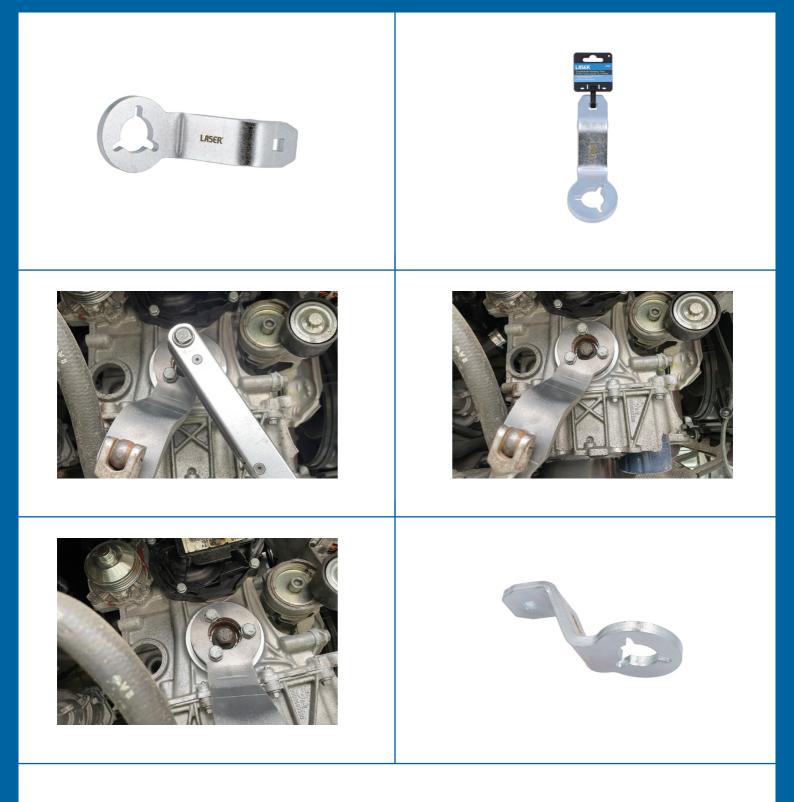

## Crankshaft Holding Tool - for PSA, Toyota, Vauxhall 1.0,

Developed to allow the user to hold the front crankshaft pulley mount while undoing the central fixing bolt for timing belt replacement and engine dismantling. Specially designed to allow use on both 3 and 6 bolt fixing pulley hub types.

## **Additional Information**

- Applications include: Citroën, Peugeot, DS, Vauxhall, Opel & Toyota models.
- Engine Applications include: EB0 1.0L & EB2 1.2L 3 cylinder wet belted engines.
- · Designed to bolt on in place of the crankshaft front pulley and allow the user to hold the crankshaft while loosening and tightening the central camshaft bolt.

LASER Kamasa Gunson Connect

- Fits both 3 and 6 bolt style pulleys. Use in combination with 1/2"D power bar or ratchet.
- Use with Laser Engine Timing Tool Kits, part nos. 6200 & 8352. Made in Sheffield.