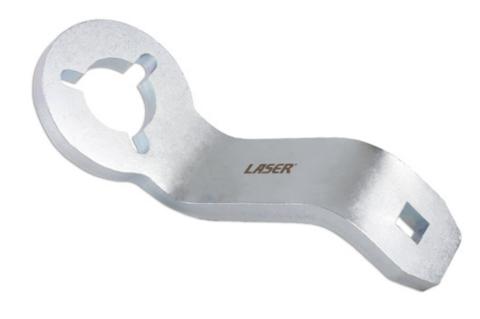

## Crankshaft Holding Tool - for PSA, Toyota, Vauxhall 1.0,

Developed to allow the user to hold the front crankshaft pulley mount while undoing the central fixing bolt for timing belt replacement and engine dismantling. Specially designed to allow use on both 3 and 6 bolt fixing pulley hub types.

## **Additional Information**

- Applications include: Citroën, Peugeot, DS, Vauxhall, Opel & Toyota models.
- Engine Applications include: EB0 1.0L & EB2 1.2L 3 cylinder wet belted engines.
- · Designed to bolt on in place of the crankshaft front pulley and allow the user to hold the crankshaft while loosening and tightening the central camshaft bolt.

LASER Kamasa Gunson Connect

- Fits both 3 and 6 bolt style pulleys. Use in combination with 1/2"D power bar or ratchet.
- Use with Laser Engine Timing Tool Kits, part nos. 6200 & 8352. Made in Sheffield.